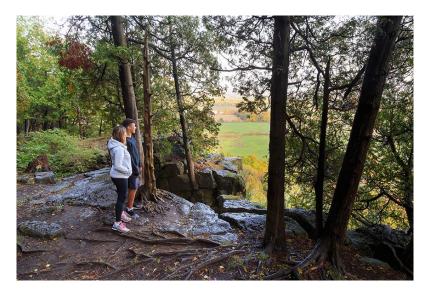

# **MOUNT NEMO**

- Rich cliff ecosystems and old growth forest
- Scenic lookouts
- Crevice caves
- Rock climbing