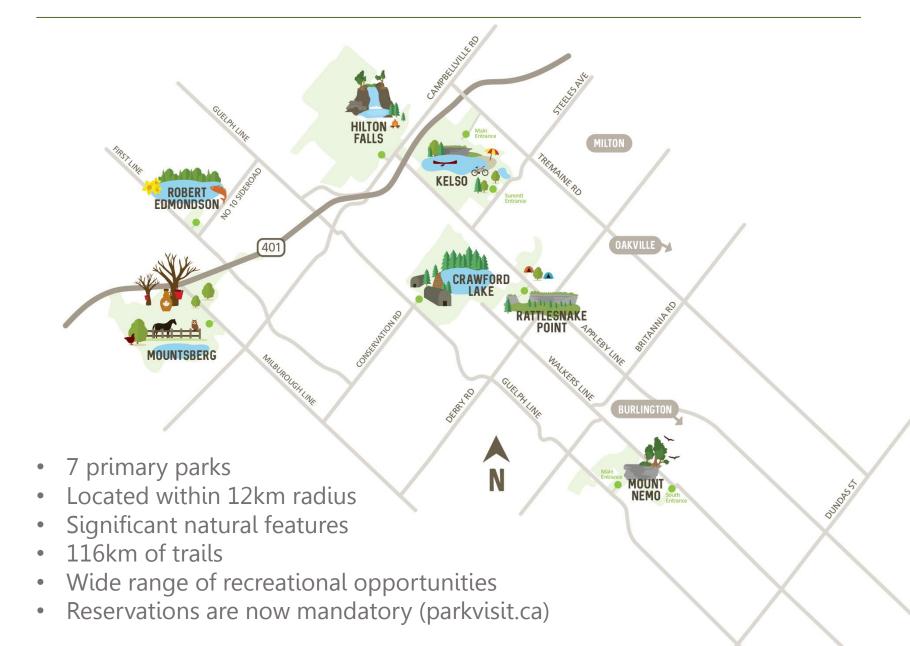

#### **KELSO**

- Premier mountain biking destination
- Popular events MTB Race
  Series, O-Cup Races, Subaru
  Series Triathlons, Epic Tour
- Kelso Lake beach and boat rentals (SUP, kayak, canoe, paddleboat)
- Aerial Challenge Course
- Picnic sites / shelters
- Camp sites

# **GLEN EDEN**

- 12 slopes with 6 lifts
- 2 terrain parks
- Equipment rentals
- Popular lesson programs
- 2 chalets

#### **RATTLESNAKE POINT**

- Rich cliff ecosystems and old growth forest
- 5 spectacular lookout points
- Designated sites for rock climbing
- Picnic sites / shelters
- Year-round camp sites

# **HILTON FALLS**

- 10-metre waterfall
- Challenging mountain bike trails
- Reservoir
- Cross-country ski trails

# **MOUNT NEMO**

- Rich cliff ecosystems and old growth forest
- Scenic lookouts
- Crevice caves
- Rock climbing

#### **CRAWFORD LAKE**

- 15<sup>th</sup> century longhouse village
- Rare meromictic lake with boardwalk
- Gallery space
- Education programs / events
- Snowshoeing
- Gift shop

#### **MOUNTSBERG**

- Raptor Centre and Wildlife
  Walkway
- Birds of prey presentations
- Demonstration farm
- Play Barn
- Operating sugar bush
- Education programs / events
  - Maple Town
  - Christmas Town
- Gift shop

# **ROBERT EDMONDSON**

- Quiet spot
- Reservations are not required
- Reservoir